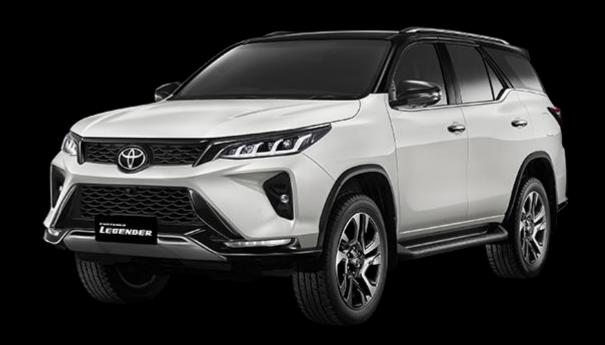

| Sr.no | Rank           | Pair  | Rewards  | Items    |
|-------|----------------|-------|----------|----------|
| 9     | Double diamond | 15000 | 50,000\$ | Fortuner |

| Sr.no | Rank  | Pair  | Rewards    | Items |
|-------|-------|-------|------------|-------|
| 10    | Crown | 30000 | 1,00,000\$ | Villa |