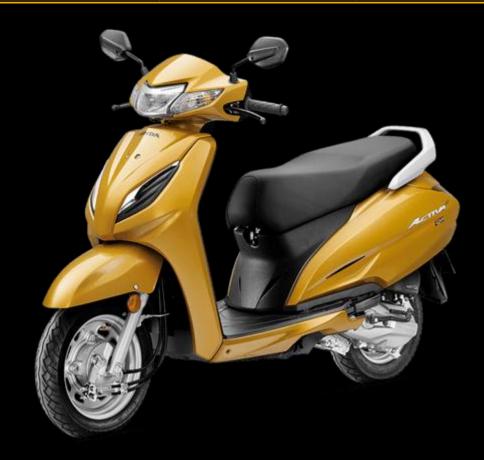

| Sr.no | Rank     | Pair | Rewards | Items  |
|-------|----------|------|---------|--------|
| 3     | Platinum | 150  | 500\$   | Laptop |

| Sr.no | Rank | Pair | Rewards | Items  |
|-------|------|------|---------|--------|
| 4     | Ruby | 300  | 1000\$  | Activa |