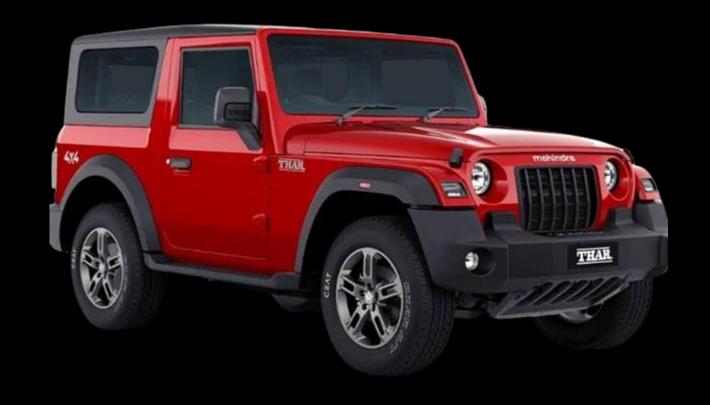

| Sr.no | Rank    | Pair | Rewards  | Items |
|-------|---------|------|----------|-------|
| 7     | Emerald | 3000 | 10,000\$ | Thar  |

| Sr.no | Rank    | Pair | Rewards  | Items   |
|-------|---------|------|----------|---------|
| 8     | Diamond | 7000 | 25,000\$ | Scorpio |