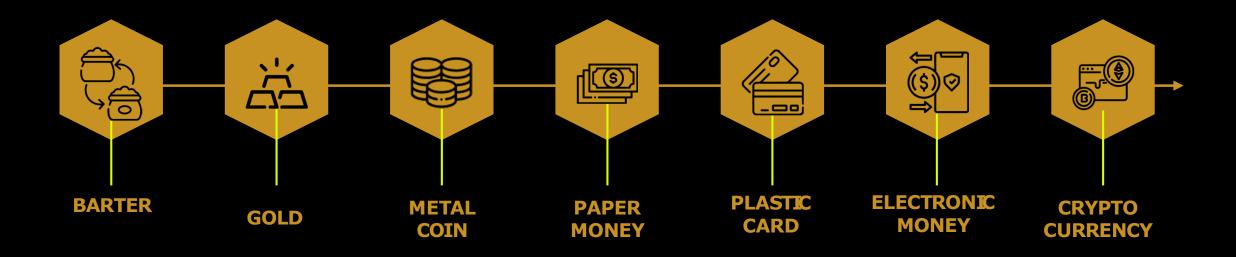

se of physical coins or bills. Cryptocurrencies are built using blockchain technology, which records transactions into blocks and time stamps to make it difficult for hackers to tamper with the digital ledger. What is cryptocurrency? A cryptocurrency is a digital currency, which is an alternative form of payment created using encryption algorithms. The use of encryption technologies means that cryptocurrencies function both as a currency and as a virtual accounting system.



#### What is a crypto trade?



Cryptocurrency trading involves speculating on price movements via a CFD trading account, or buying and selling the underlying coins via an exchange. Here you'll find more information about cryptocurrency trading, how it works and what moves the markets.



#### **EVOLUTION OF MONEY**







100x900=90000/-



# Types of Income



**Direct Income** 

Matching Income

**Level Income** 



#### **Direct Income**







#### Matching Income



1:1 Match = 13\$ x 3 Match=40\$ After 40\$ withdrawal

✓ First 1:1 pair = 1 pair = 13. \$ === each 12 Pairs

✓ Next 4:4 pair = 1 pair = 10\$ === each 50 Pairs

✓ Next 5:5 pair = 1 pair = 8\$ === each 100 Pairs

✓ Next 8:8 pair = 1 pair = 5\$ === each 125 Pairs

✓ Next 20:20 pair = 1 pair = 2\$ === each 250 Pairs

#### Level Income

| Level | Income |
|-------|--------|
| 1     | 2\$    |
| 2     | 2\$    |
| 3     | 2\$    |
| 4     | 2\$    |
| 5     | 2\$    |
| 6     | 2\$    |
| 7     | 2\$    |
| 8     | 2\$    |
| 9     | 2\$    |
| 10    | 2\$    |







| Sr.no | Rank   | Pair | Rewards | Items  |
|-------|--------|------|---