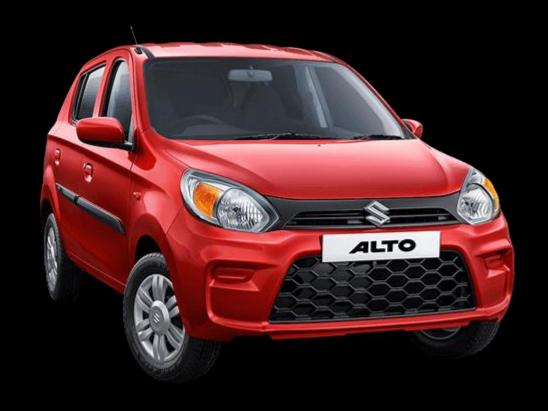

| Sr.no | Rank     | Pair | Rewards | Items |
|-------|----------|------|---------|-------|
| 5     | Sapphire | 800  | 2500\$  | Bike  |
|       |          |      |         |       |

| Sr.no | Rank  | Pair | Rewards | Items |
|-------|-------|------|---------|-------|
| 6     | pearl | 1500 | 5000\$  | Alto  |